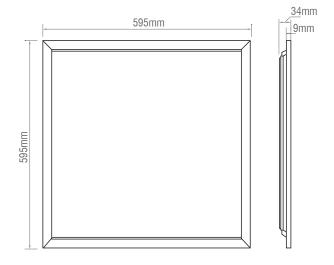

## **SPEC DATA**

Product Wattage: 40W Product Lumen: 3700 Lumen/W: 93 Kelvin: 6000K Energy Rating: A++Dimmable: Nο Beam Angle: 120° Operational Voltage: 27-42V Power Factor: > 0.9UGR: 22 CRI: >80 Lifetime (Hours): 30000 LED Brand: San'an LED Type: SMD SDCM: ≤4

Driver Type: Constant Current 950mA

Product Voltage: 220-240V Herts: 50/60

Operating Temp.: -20 to 40 Degree

Diffuser Material: PS
IP Rating: 40
Product Weight (KG): 1.6
Class: 3